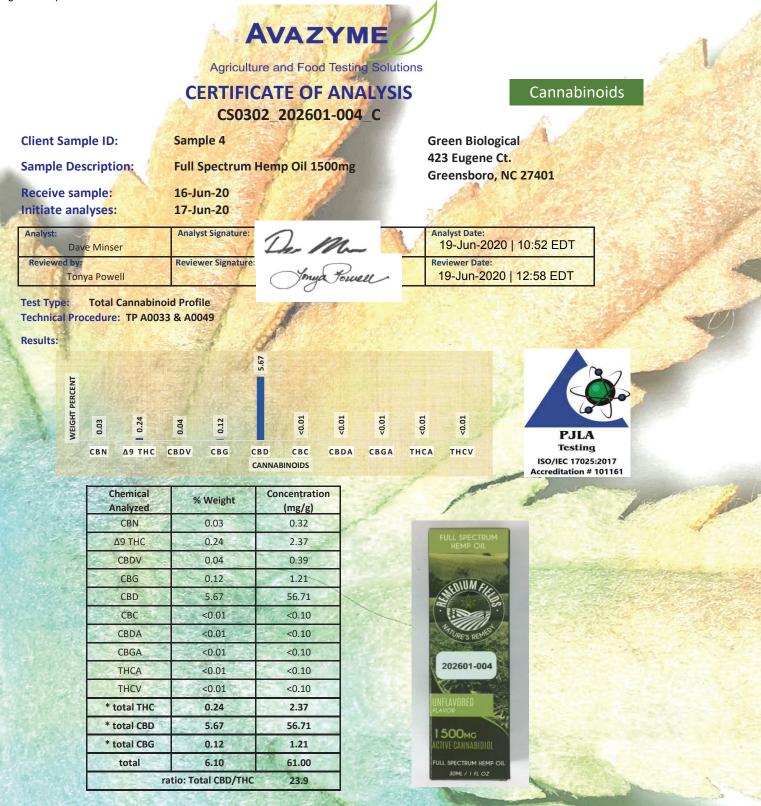

\* total THC is calculated by Δ9 THC + 0.877xTHCA \* total CBD is calculated by CBD + 0.877xCBDA \* total CBG is calculated by CBG + 0.878xCBGA

Avazyme, Inc is ISO/IEC 17025:2017 accredited by PJLA (accreditation # 101161) for Microbiological and Chemical Testing