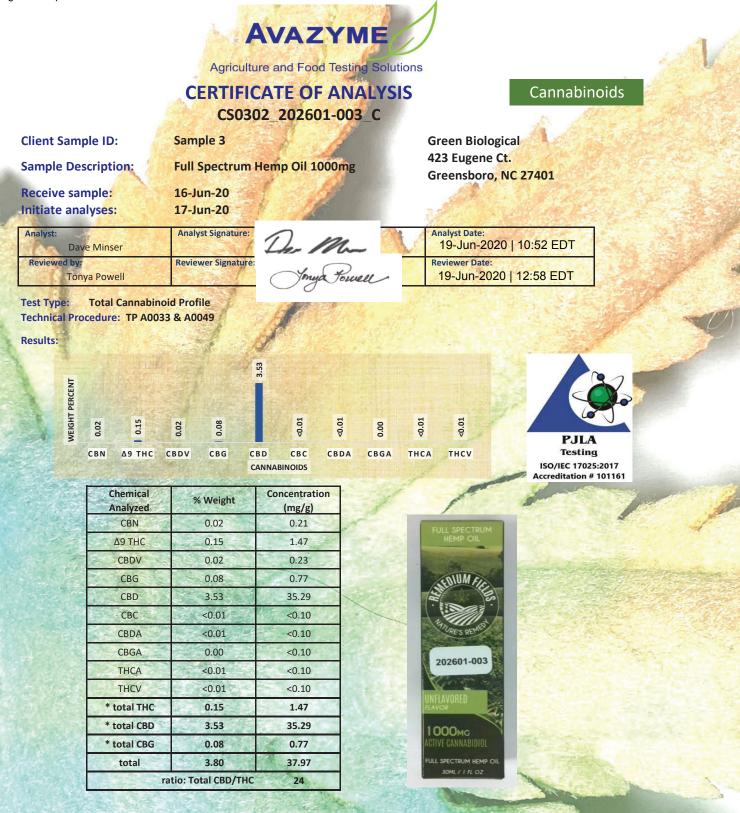

\* total THC is calculated by Δ9 THC + 0.877xTHCA \* total CBD is calculated by CBD + 0.877xCBDA \* total CBG is calculated by CBG + 0.878xCBGA

Avazyme, Inc is ISO/IEC 17025:2017 accredited by PJLA (accreditation # 101161) for Microbiological and Chemical Testing