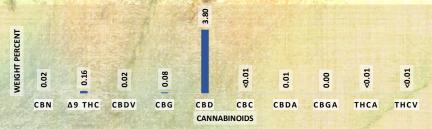

Test Type: Total Cannabinoid Profile
Technical Procedure: TP A0033 & A0049

**Results:** 

Testing
ISO/IEC 17025:2017
Accreditation # 101161

| Chemical<br>Analyzed | % Weight           | Concentration<br>(mg/g)                                                                                                                                                                                                                                                                                                                                                                                                                                                                                                                                                                                                                                                                                                                                                                                                                                                                                                                                                                                                                                                                                                                                                                                                                                                                                                                                                                                                                                                                                                                                                                                                                                                                                                                                                                                                                                                                                                                                                                                                                                                                                                        |
|----------------------|--------------------|--------------------------------------------------------------------------------------------------------------------------------------------------------------------------------------------------------------------------------------------------------------------------------------------------------------------------------------------------------------------------------------------------------------------------------------------------------------------------------------------------------------------------------------------------------------------------------------------------------------------------------------------------------------------------------------------------------------------------------------------------------------------------------------------------------------------------------------------------------------------------------------------------------------------------------------------------------------------------------------------------------------------------------------------------------------------------------------------------------------------------------------------------------------------------------------------------------------------------------------------------------------------------------------------------------------------------------------------------------------------------------------------------------------------------------------------------------------------------------------------------------------------------------------------------------------------------------------------------------------------------------------------------------------------------------------------------------------------------------------------------------------------------------------------------------------------------------------------------------------------------------------------------------------------------------------------------------------------------------------------------------------------------------------------------------------------------------------------------------------------------------|
| CBN                  | 0.02               | 0.21                                                                                                                                                                                                                                                                                                                                                                                                                                                                                                                                                                                                                                                                                                                                                                                                                                                                                                                                                                                                                                                                                                                                                                                                                                                                                                                                                                                                                                                                                                                                                                                                                                                                                                                                                                                                                                                                                                                                                                                                                                                                                                                           |
| Δ9 THC               | 0.16               | 1.61                                                                                                                                                                                                                                                                                                                                                                                                                                                                                                                                                                                                                                                                                                                                                                                                                                                                                                                                                                                                                                                                                                                                                                                                                                                                                                                                                                                                                                                                                                                                                                                                                                                                                                                                                                                                                                                                                                                                                                                                                                                                                                                           |
| CBDV                 | 0.02               | 0.24                                                                                                                                                                                                                                                                                                                                                                                                                                                                                                                                                                                                                                                                                                                                                                                                                                                                                                                                                                                                                                                                                                                                                                                                                                                                                                                                                                                                                                                                                                                                                                                                                                                                                                                                                                                                                                                                                                                                                                                                                                                                                                                           |
| CBG                  | 0.08               | 0.80                                                                                                                                                                                                                                                                                                                                                                                                                                                                                                                                                                                                                                                                                                                                                                                                                                                                                                                                                                                                                                                                                                                                                                                                                                                                                                                                                                                                                                                                                                                                                                                                                                                                                                                                                                                                                                                                                                                                                                                                                                                                                                                           |
| CBD                  | 3.80               | 37.96                                                                                                                                                                                                                                                                                                                                                                                                                                                                                                                                                                                                                                                                                                                                                                                                                                                                                                                                                                                                                                                                                                                                                                                                                                                                                                                                                                                                                                                                                                                                                                                                                                                                                                                                                                                                                                                                                                                                                                                                                                                                                                                          |
| СВС                  | <0.01              | <0.10                                                                                                                                                                                                                                                                                                                                                                                                                                                                                                                                                                                                                                                                                                                                                                                                                                                                                                                                                                                                                                                                                                                                                                                                                                                                                                                                                                                                                                                                                                                                                                                                                                                                                                                                                                                                                                                                                                                                                                                                                                                                                                                          |
| CBDA                 | 0.01               | 0.12                                                                                                                                                                                                                                                                                                                                                                                                                                                                                                                                                                                                                                                                                                                                                                                                                                                                                                                                                                                                                                                                                                                                                                                                                                                                                                                                                                                                                                                                                                                                                                                                                                                                                                                                                                                                                                                                                                                                                                                                                                                                                                                           |
| CBGA                 | 0.00               | <0.10                                                                                                                                                                                                                                                                                                                                                                                                                                                                                                                                                                                                                                                                                                                                                                                                                                                                                                                                                                                                                                                                                                                                                                                                                                                                                                                                                                                                                                                                                                                                                                                                                                                                                                                                                                                                                                                                                                                                                                                                                                                                                                                          |
| THCA                 | <0.01              | <0.10                                                                                                                                                                                                                                                                                                                                                                                                                                                                                                                                                                                                                                                                                                                                                                                                                                                                                                                                                                                                                                                                                                                                                                                                                                                                                                                                                                                                                                                                                                                                                                                                                                                                                                                                                                                                                                                                                                                                                                                                                                                                                                                          |
| THCV                 | <0.01              | <0.10                                                                                                                                                                                                                                                                                                                                                                                                                                                                                                                                                                                                                                                                                                                                                                                                                                                                                                                                                                                                                                                                                                                                                                                                                                                                                                                                                                                                                                                                                                                                                                                                                                                                                                                                                                                                                                                                                                                                                                                                                                                                                                                          |
| * total THC          | 0.16               | 1.61                                                                                                                                                                                                                                                                                                                                                                                                                                                                                                                                                                                                                                                                                                                                                                                                                                                                                                                                                                                                                                                                                                                                                                                                                                                                                                                                                                                                                                                                                                                                                                                                                                                                                                                                                                                                                                                                                                                                                                                                                                                                                                                           |
| * total CBD          | 3.81               | 38.07                                                                                                                                                                                                                                                                                                                                                                                                                                                                                                                                                                                                                                                                                                                                                                                                                                                                                                                                                                                                                                                                                                                                                                                                                                                                                                                                                                                                                                                                                                                                                                                                                                                                                                                                                                                                                                                                                                                                                                                                                                                                                                                          |
| * total CBG          | 0.08               | 0.80                                                                                                                                                                                                                                                                                                                                                                                                                                                                                                                                                                                                                                                                                                                                                                                                                                                                                                                                                                                                                                                                                                                                                                                                                                                                                                                                                                                                                                                                                                                                                                                                                                                                                                                                                                                                                                                                                                                                                                                                                                                                                                                           |
| total                | 4.09               | 40.94                                                                                                                                                                                                                                                                                                                                                                                                                                                                                                                                                                                                                                                                                                                                                                                                                                                                                                                                                                                                                                                                                                                                                                                                                                                                                                                                                                                                                                                                                                                                                                                                                                                                                                                                                                                                                                                                                                                                                                                                                                                                                                                          |
| ra                   | tio: Total CBD/THC | 23.6                                                                                                                                                                                                                                                                                                                                                                                                                                                                                                                                                                                                                                                                                                                                                                                                                                                                                                                                                                                                                                                                                                                                                                                                                                                                                                                                                                                                                                                                                                                                                                                                                                                                                                                                                                                                                                                                                                                                                                                                                                                                                                                           |
|                      |                    | A STATE OF THE STA |